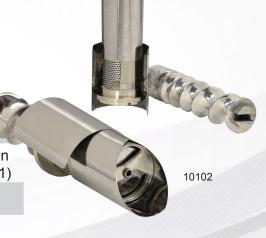

## TOMATO ATTACHMENT FOR STAINLESS STEEL MEAT GRINDERS

**ITEM NUMBER** 

**DESCRIPTION** 

PACKAGING WEIGHT

PACKAGING DIMENSIONS

10102

Tomato Attachment for #12 European Stainless Steel Meat Grinders (11051)

4 lbs. / 1.81 kg.

12" x 12" x 12" 304.8 x 304.8 x 304.8 mm

ITEM NUMBER

**DESCRIPTION** 

PACKAGING WEIGHT

PACKAGING DIMENSIONS

10103

Tomato Attachment for #22 European Stainless Steel Meat Grinders (11053)

7 lbs. / 3.17 kg.